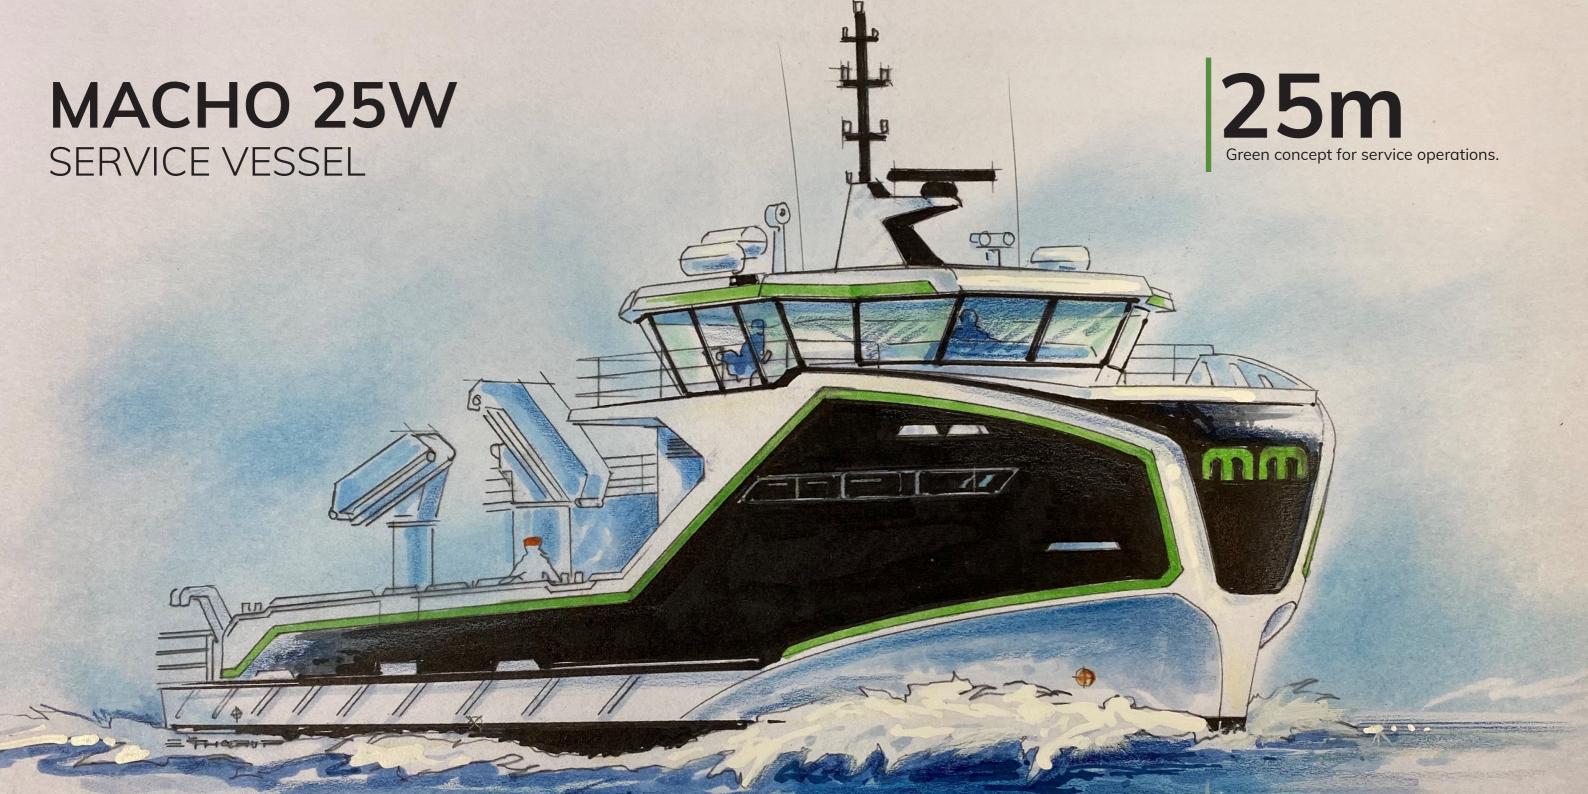

# Specs.

### **Main Characteristics**

| Length over all | 25.00 m   |
|-----------------|-----------|
| Breadth         | 11.60 m   |
| Service speed   | 11.0 knot |
| Bullard pull    | 17.0 tons |
| Tonnage         | 299 tons  |

## Capacities

| Accommodation | 8 PAX  |
|---------------|--------|
| Cargo hold    | 101 m3 |
| Fresh water   | 25 m3  |
| MDO Fuel oil  | 30 m3  |
| Water ballast | 145 m3 |

# **Power Supply**

| MDO main engine | 2 x 500 kW |
|-----------------|------------|
| Battery plant   | 360 kWh    |
| Hydrogen cell   | option     |

# **Propulsion And Maneuvring**

| Electric propulsion motors | 2 x 375 kW      |
|----------------------------|-----------------|
| Propeller diameter CCP     | 2.4 m in nozzle |
| Forward thruster           | 180 kW          |
| Aft Thruster               | 180 kW          |
| Rudder                     | Becker flap     |

### **Service Vessel Functions**

| Deck area     | 150m <sup>2</sup> |
|---------------|-------------------|
| Deck load     | 125 tons          |
| Crane 1       | 75tm, 5 tons      |
| Crane 2       | 105tm, 5tons      |
| Towing winch  | 60 tons           |
| Warping winch | 20 tons           |

# Green profile

Concept has a green "state-of-the-art" environmental profile, with extremely well-proportioned hull lines, large propeller and electric propulsion with a combination of large battery package and diesel engines, and an optional hydrogen power production. These combinations provides great environmental benefits and low consumption.