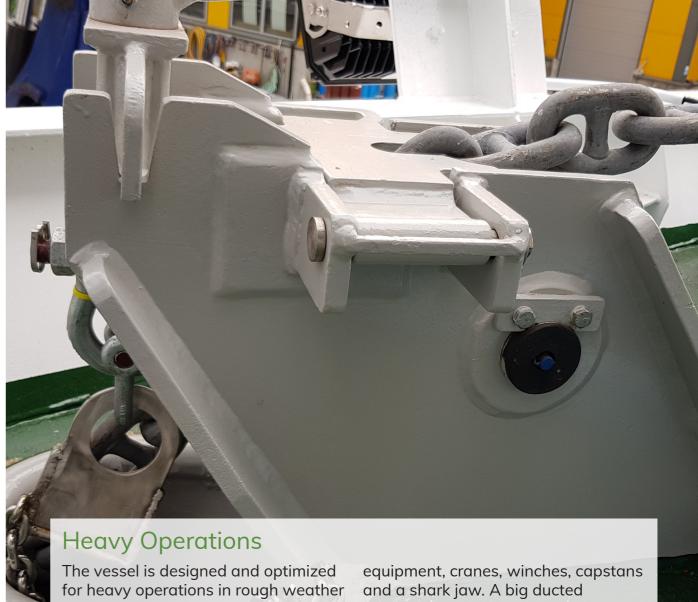

pull.

propeller in secure powerful bullard

conditions. The solid hull is made of

high-tensile steel. The large working

deck is arranged with powerful